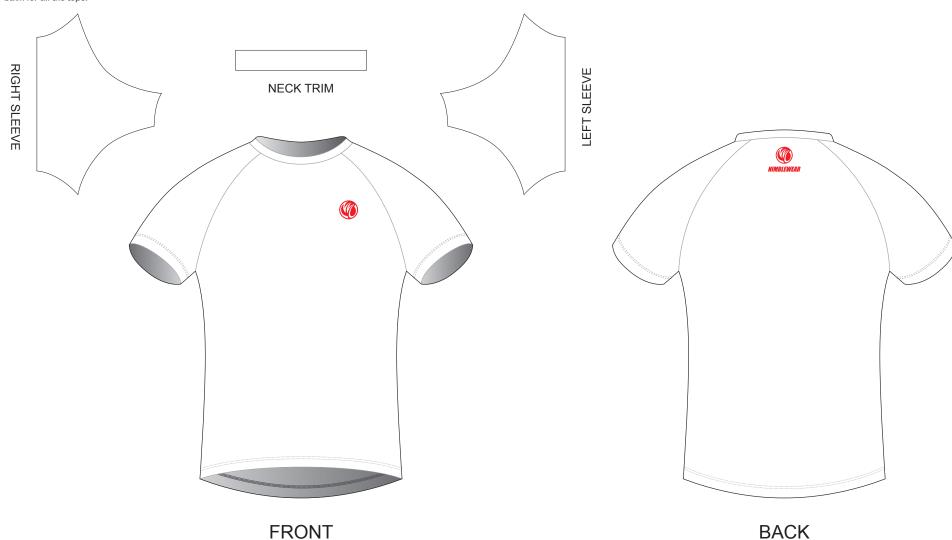

#### **DA001 T Shirt**

CUSTOMER: VERSION: 1

DESIGN REQUEST NUMBER: DATE: 00/00/2015

www.nimblewear.com sales@nimblewear.com

cannot be guaranteed, due to variation in temperature, humidity and materials.

Raglan, without Side Panels

### **DA002 T Shirt**

CUSTOMER: VERSION: 1

DESIGN REQUEST NUMBER: DATE: 00/00/2015

www.nimblewear.com sales@nimblewear.com

We will try the best to match the PANTONE® colors when printing, but exact matching cannot be guaranteed, due to variation in temperature, humidity and materials.

Set-in, without Side Panels