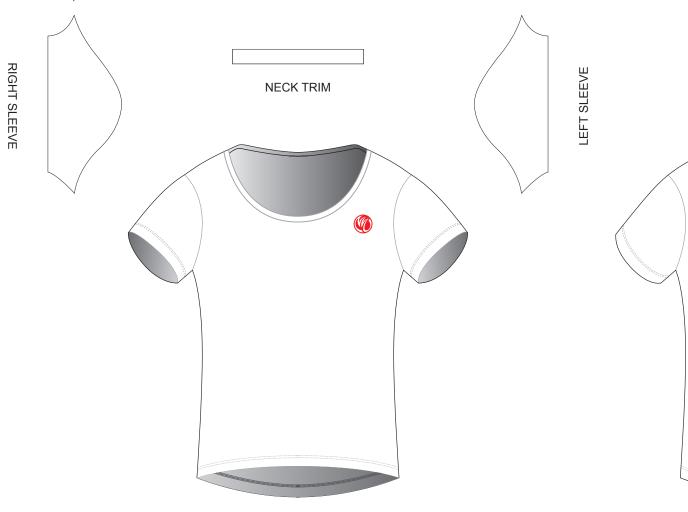

#### **DA007 T Shirt**

CUSTOMER: **VERSION: 1 DESIGN REQUEST NUMBER:** DATE: 00 / 00 / 2015 sales@nimblewear.com www.nimblewear.com

Raglan, with Side Panels, WOMEN Please note that NIMBLEWEAR logo must appear on the upper chest area (left or right) and on the center of upper back for all the tops. RIGHT SLEEVE LEFT SLEEVE **NECK TRIM** NIMBLEWEAR Logo reads with the arrow RIGHT SIDE PANEL LEFT SIDE PANEL reads with the arrow

**FRONT** 

- All logos must be provided in vector format and all fonts must be converted into outline.

**BACK** 

- The color on-screen may vary from the finished product. To confirm the color please refer to PANTONE® MATCHING SYSTEM FORMULA GUIDE Solid Coated.
  - We will try the best to match the PANTONE® colors when printing, but exact matching cannot be guaranteed, due to variation in temperature, humidity and materials.