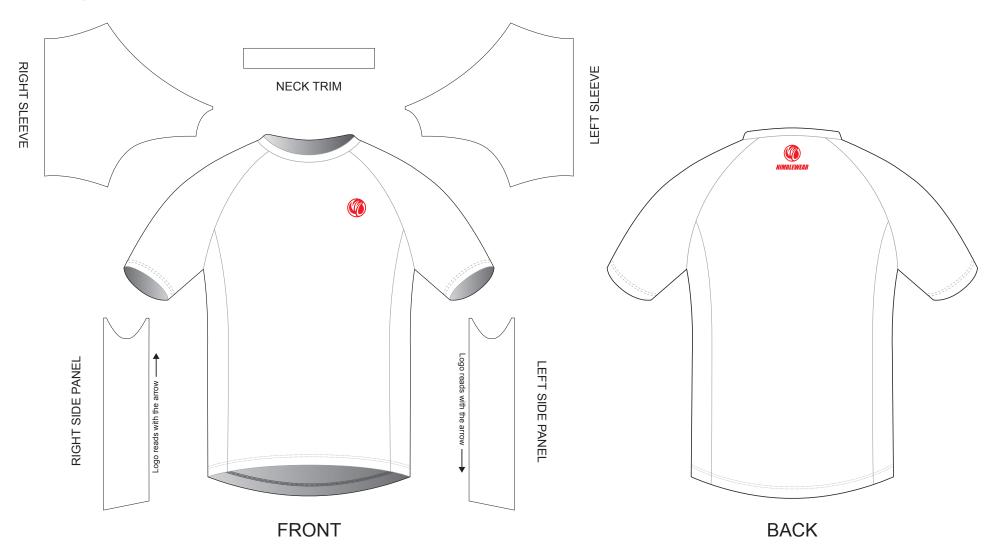

# **DA003 T Shirt**

CUSTOMER: VERSION: 1

DESIGN REQUEST NUMBER: DATE: 00/00/2015

www.nimblewear.com sales@nimblewear.com

Raglan, with Side Panels

#### **DA004 T Shirt**

CUSTOMER: **VERSION: 1 DESIGN REQUEST NUMBER:** DATE: 00 / 00 / 2015 sales@nimblewear.com www.nimblewear.com

Set-in, with Side Panels Please note that NIMBLEWEAR logo must appear on the upper chest area (left or right) and on the center of upper back for all the tops. RIGHT SLEEVE LEFT SLEEVE **NECK TRIM** RIGHT SIDE PANEL LEFT SIDE PANEL

**FRONT** 

- All logos must be provided in vector format and all fonts must be converted into outline.

**BACK** 

- The color on-screen may vary from the finished product. To confirm the color please refer to PANTONE® MATCHING SYSTEM FORMULA GUIDE Solid Coated.
- We will try the best to match the PANTONE® colors when printing, but exact matching cannot be guaranteed, due to variation in temperature, humidity and materials.