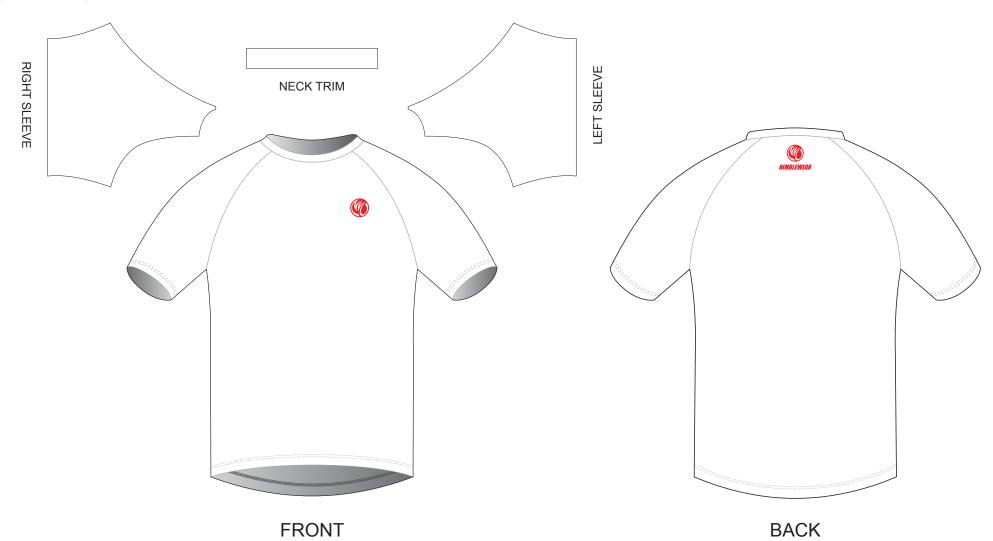

#### **DA001 T Shirt**

CUSTOMER: VERSION: 1

DESIGN REQUEST NUMBER: DATE: 00/00/2015

www.nimblewear.com sales@nimblewear.com

cannot be guaranteed, due to variation in temperature, humidity and materials.

Raglan, without Side Panels

#### **DA004 T Shirt**

CUSTOMER: **VERSION: 1 DESIGN REQUEST NUMBER:** DATE: 00 / 00 / 2015 sales@nimblewear.com www.nimblewear.com

Set-in, with Side Panels Please note that NIMBLEWEAR logo must appear on the upper chest area (left or right) and on the center of upper back for all the tops. RIGHT SLEEVE LEFT SLEEVE **NECK TRIM** RIGHT SIDE PANEL LEFT SIDE PANEL

**FRONT** 

- All logos must be provided in vector format and all fonts must be converted into outline.

**BACK** 

- The color on-screen may vary from the finished product. To confirm the color please refer to PANTONE® MATCHING SYSTEM FORMULA GUIDE Solid Coated.
- We will try the best to match the PANTONE® colors when printing, but exact matching cannot be guaranteed, due to variation in temperature, humidity and materials.