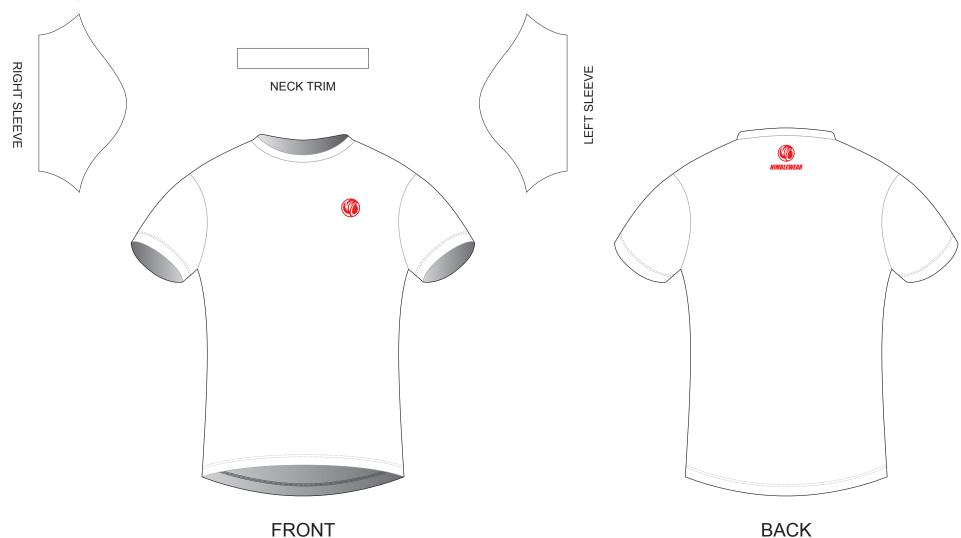

Set-in, without Side Panels

#### **DA004 T Shirt**

CUSTOMER: **VERSION: 1 DESIGN REQUEST NUMBER:** DATE: 00 / 00 / 2015 sales@nimblewear.com www.nimblewear.com

Set-in, with Side Panels Please note that NIMBLEWEAR logo must appear on the upper chest area (left or right) and on the center of upper back for all the tops. RIGHT SLEEVE LEFT SLEEVE **NECK TRIM** RIGHT SIDE PANEL LEFT SIDE PANEL

**FRONT** 

- All logos must be provided in vector format and all fonts must be converted into outline.

**BACK** 

- The color on-screen may vary from the finished product. To confirm the color please refer to PANTONE® MATCHING SYSTEM FORMULA GUIDE Solid Coated.
- We will try the best to match the PANTONE® colors when printing, but exact matching cannot be guaranteed, due to variation in temperature, humidity and materials.