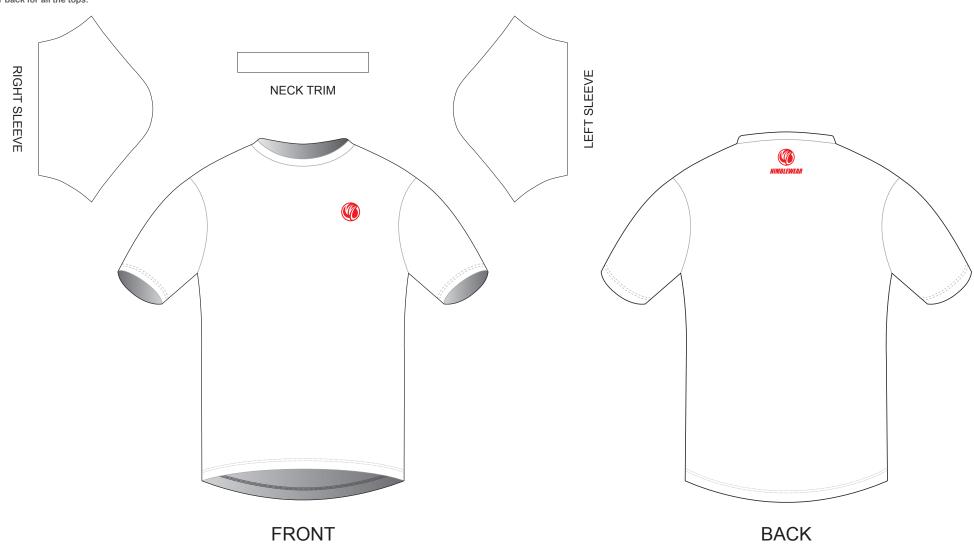

# **DA006 T Shirt**

CUSTOMER: VERSION: 1

DESIGN REQUEST NUMBER: DATE: 00/00/2015

www.nimblewear.com sales@nimblewear.com

Set-in, without Side Panels, WOMEN

**FRONT** 

- All logos must be provided in vector format and all fonts must be converted into outline.

**BACK** 

- The color on-screen may vary from the finished product. To confirm the color please refer to PANTONE® MATCHING SYSTEM FORMULA GUIDE Solid Coated.
  - We will try the best to match the PANTONE® colors when printing, but exact matching cannot be guaranteed, due to variation in temperature, humidity and materials.