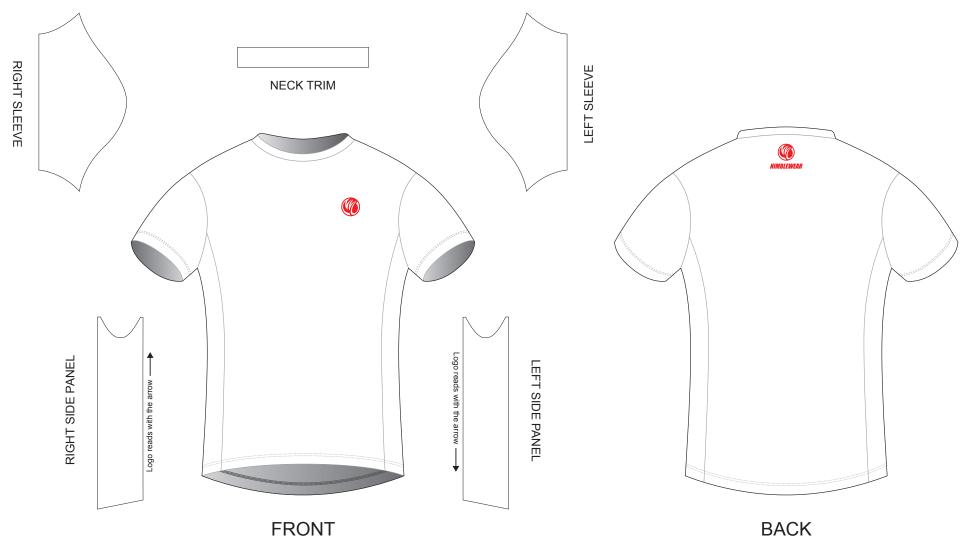

#### **DA004 T Shirt**

CUSTOMER: **VERSION: 1 DESIGN REQUEST NUMBER:** DATE: 00 / 00 / 2015 sales@nimblewear.com www.nimblewear.com

Set-in, with Side Panels Please note that NIMBLEWEAR logo must appear on the upper chest area (left or right) and on the center of upper back for all the tops. RIGHT SLEEVE LEFT SLEEVE **NECK TRIM** RIGHT SIDE PANEL LEFT SIDE PANEL

**FRONT** 

- All logos must be provided in vector format and all fonts must be converted into outline.

**BACK** 

- The color on-screen may vary from the finished product. To confirm the color please refer to PANTONE® MATCHING SYSTEM FORMULA GUIDE Solid Coated.
- We will try the best to match the PANTONE® colors when printing, but exact matching cannot be guaranteed, due to variation in temperature, humidity and materials.