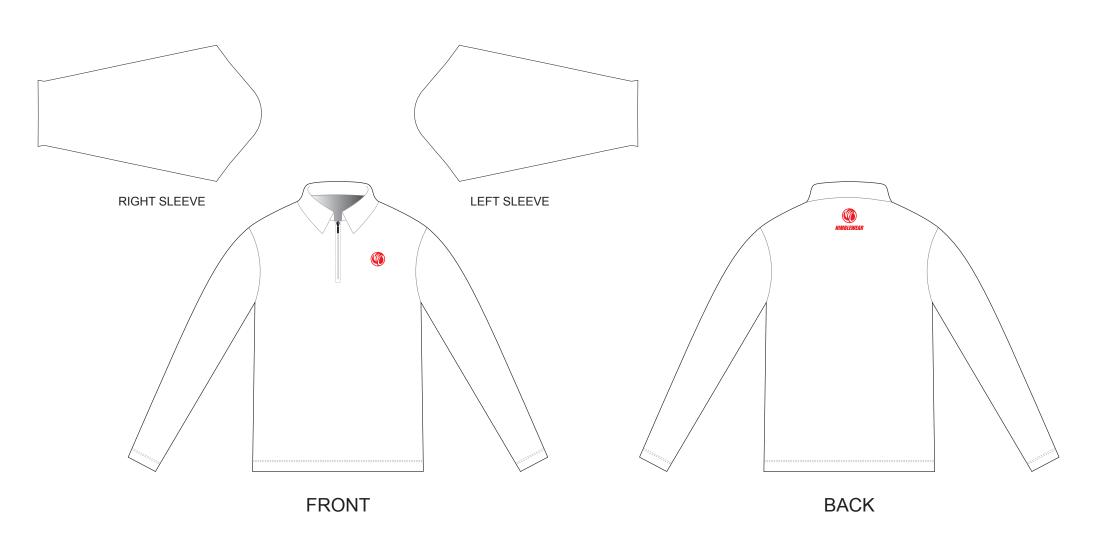

## **DB007 Polo Shirt**

CUSTOMER: VERSION: 1 DESIGN REQUEST NUMBER: DATE: 00/00/2015 sales@nimblewear.com www.nimblewear.com

Long Sleeve, Short Zipper

- - The color on-screen may vary from the finished product. To confirm the color please refer to PANTONE® MATCHING SYSTEM FORMULA GUIDE Solid Coated.
    - We will try the best to match the PANTONE® colors when printing, but exact matching cannot be guaranteed, due to variation in temperature, humidity and materials.