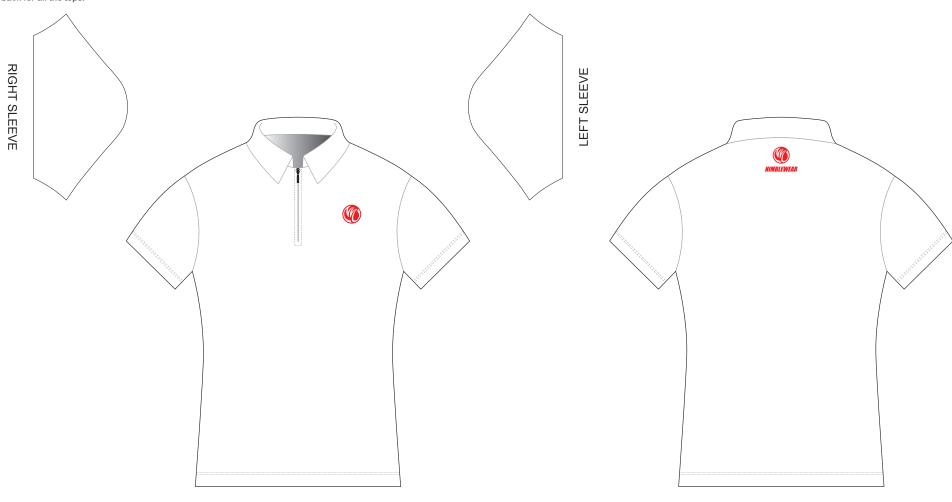

# **DB003 Polo Shirt**

CUSTOMER: VERSION: 1

DESIGN REQUEST NUMBER: DATE: 00 / 00 / 2015

www.nimblewear.com sales@nimblewear.com

Short Zippe

Please note that NIMBLEWEAR logo must appear on the upper chest area (left or right) and on the center of upper back for all the tops.