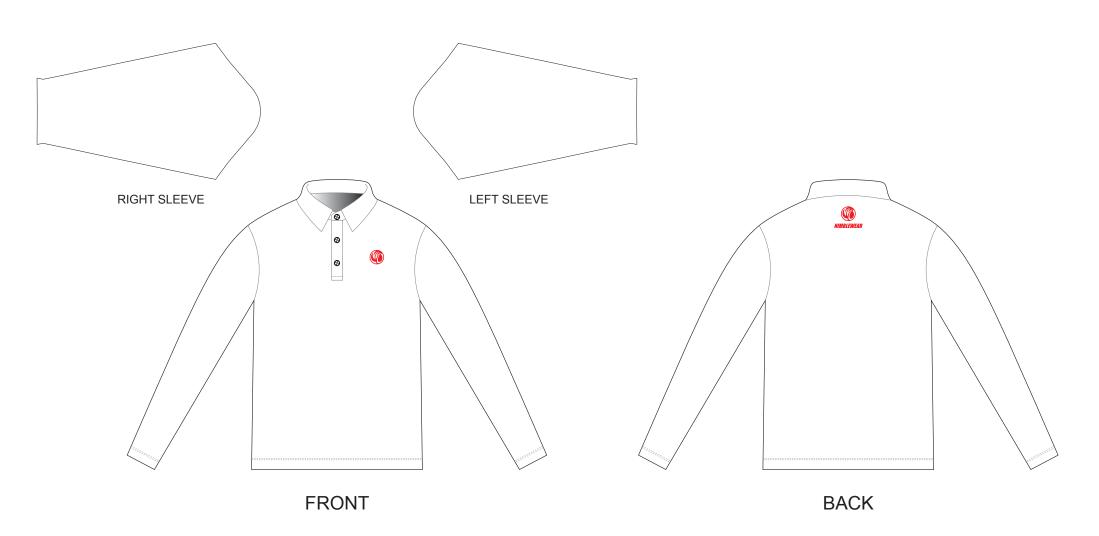

# **DB006 Polo Shirt**

CUSTOMER: VERSION: 1

DESIGN REQUEST NUMBER: DATE: 00 / 00 / 2015

www.nimblewear.com sales@nimblewear.com

Long Sleeve, Two Buttons, WOMEN