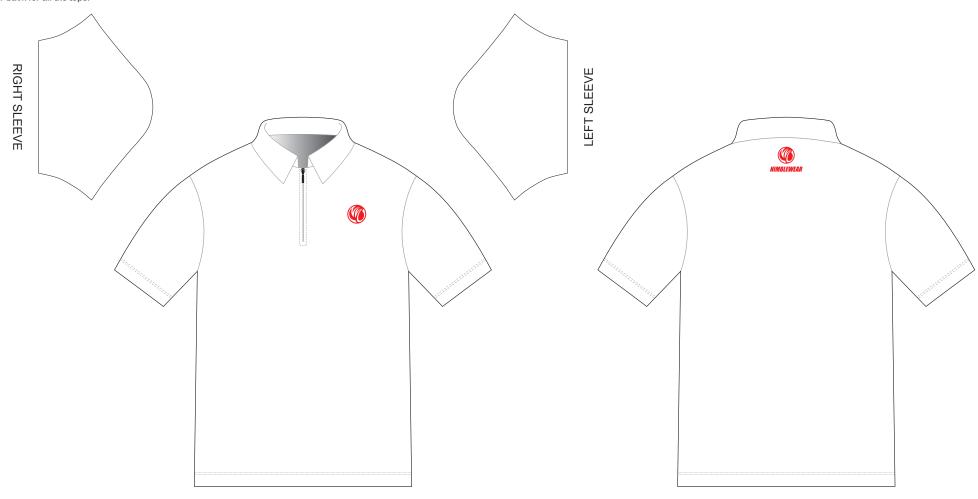

# **DB003 Polo Shirt**

CUSTOMER: VERSION: 1

DESIGN REQUEST NUMBER: DATE: 00 / 00 / 2015

www.nimblewear.com sales@nimblewear.com

Short Zippe

Please note that NIMBLEWEAR logo must appear on the upper chest area (left or right) and on the center of upper back for all the tops.

- This template can be edited with vector graphic software programs. Adobe Illustrator CS5 is recommended.

  All logos must be provided in vector format and all fonts must be converted into outline.
  - The color on-screen may vary from the finished product. To confirm the color please refer to PANTONE® MATCHING SYSTEM FORMULA GUIDE Solid Coated.
    - We will try the best to match the PANTONE® colors when printing, but exact matching cannot be guaranteed, due to variation in temperature, humidity and materials.