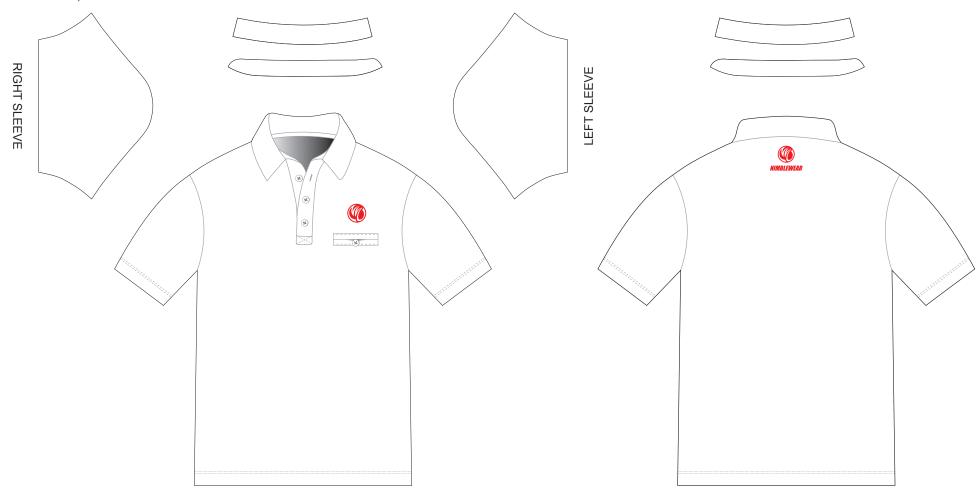

## **DB001 Polo Shirt**

CUSTOMER: VERSION: 1

DESIGN REQUEST NUMBER: DATE: 00 / 00 / 2015

www.nimblewear.com sales@nimblewear.com

Three Buttons

Please note that NIMBLEWEAR logo must appear on the upper chest area (left or right) and on the center of upper back for all the tops.

- This template can be edited with vector graphic software programs. Adobe Illustrator CS5 is recommended.

  All logos must be provided in vector format and all fonts must be converted into outline.
  - The color on-screen may vary from the finished product. To confirm the color please refer to PANTONE® MATCHING SYSTEM FORMULA GUIDE Solid Coated.
  - \* We will try the best to match the PANTONE® colors when printing, but exact matching cannot be guaranteed, due to variation in temperature, humidity and materials.