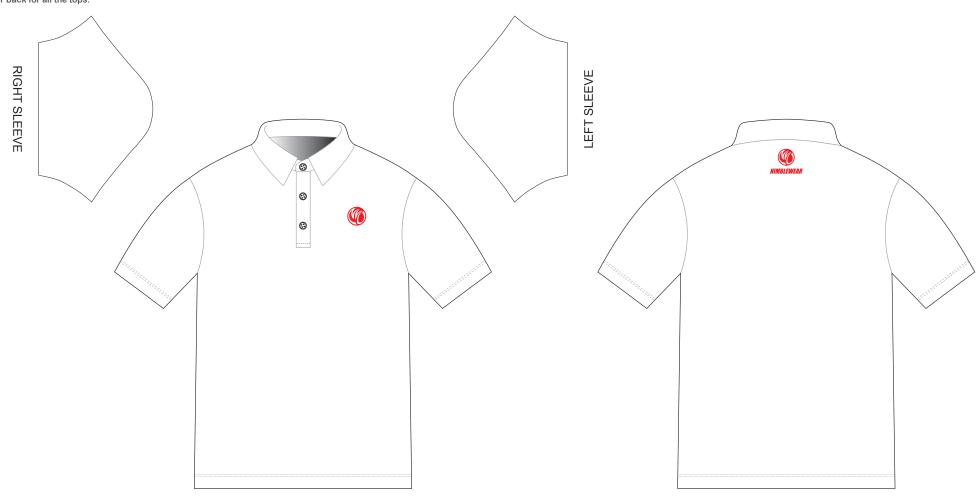

## **DB001 Polo Shirt**

CUSTOMER: VERSION: 1

DESIGN REQUEST NUMBER: DATE: 00 / 00 / 2015

www.nimblewear.com sales@nimblewear.com

Three Buttons

Please note that NIMBLEWEAR logo must appear on the upper chest area (left or right) and on the center of upper back for all the tops.

- This template can be edited with vector graphic software programs. Adobe Illustrator CS5 is recommended.

  All logos must be provided in vector format and all fonts must be converted into outline.
  - The color on-screen may vary from the finished product. To confirm the color please refer to PANTONE® MATCHING SYSTEM FORMULA GUIDE Solid Coated.
  - \* We will try the best to match the PANTONE® colors when printing, but exact matching cannot be guaranteed, due to variation in temperature, humidity and materials.