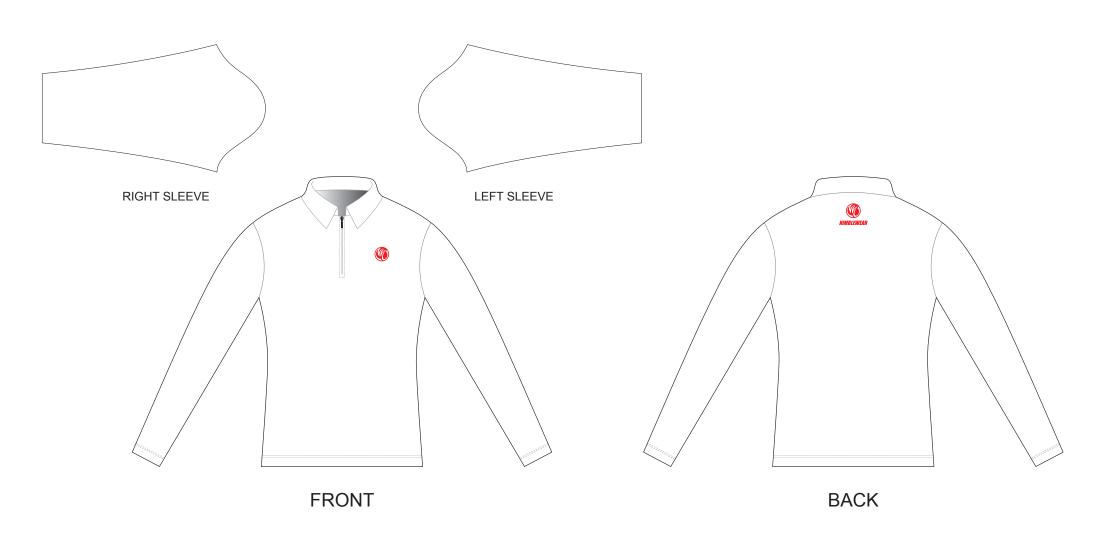

# **DB008 Polo Shirt**

CUSTOMER: VERSION: 1

DESIGN REQUEST NUMBER: DATE: 00 / 00 / 2015

www.nimblewear.com sales@nimblewear.com

Long Sleeve, Short Zipper, WOMEN