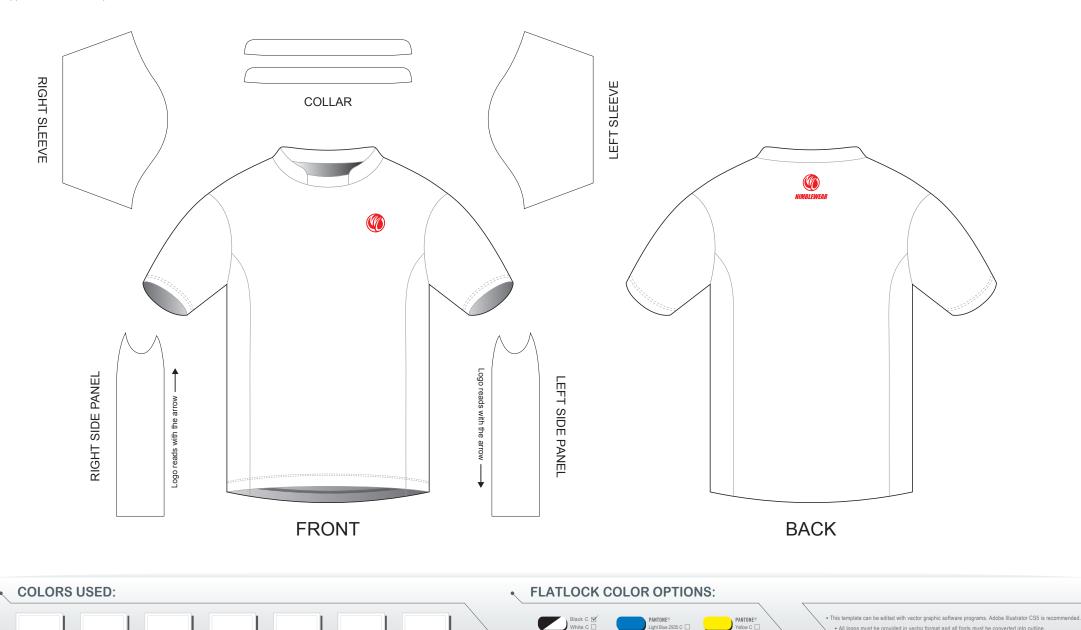

## **EH001 Short Sleeve Soccer Shirt**

| CUSTOMER:              | VERSION: 1           |
|------------------------|----------------------|
| DESIGN REQUEST NUMBER: | DATE: 00/00/2015     |
| www.nimblewear.com     | sales@nimblewear.com |

? C

**PANTONE**®

? C

**PANTONE**®

? C

PANTONE®

? C

Please note that NIMBLEWEAR logo must appear on the upper chest area (left or right) and on the center of upper back for all the tops.