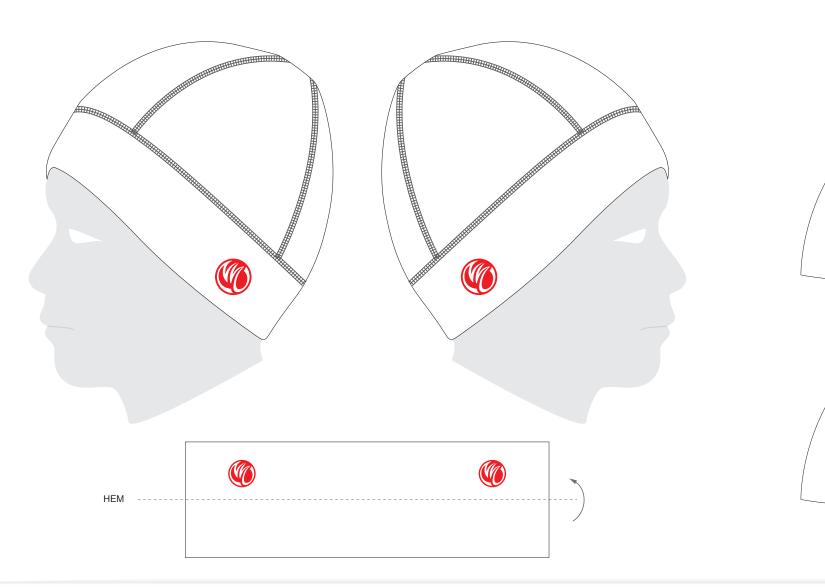

FRONT

**BACK** 

- The color on-screen may vary from the finished product. To confirm the color please refer to PANTONE® MATCHING SYSTEM FORMULA GUIDE Solid Coated.
  - We will try the best to match the PANTONE® colors when printing, but exact matching cannot be guaranteed, due to variation in temperature, humidity and materials.