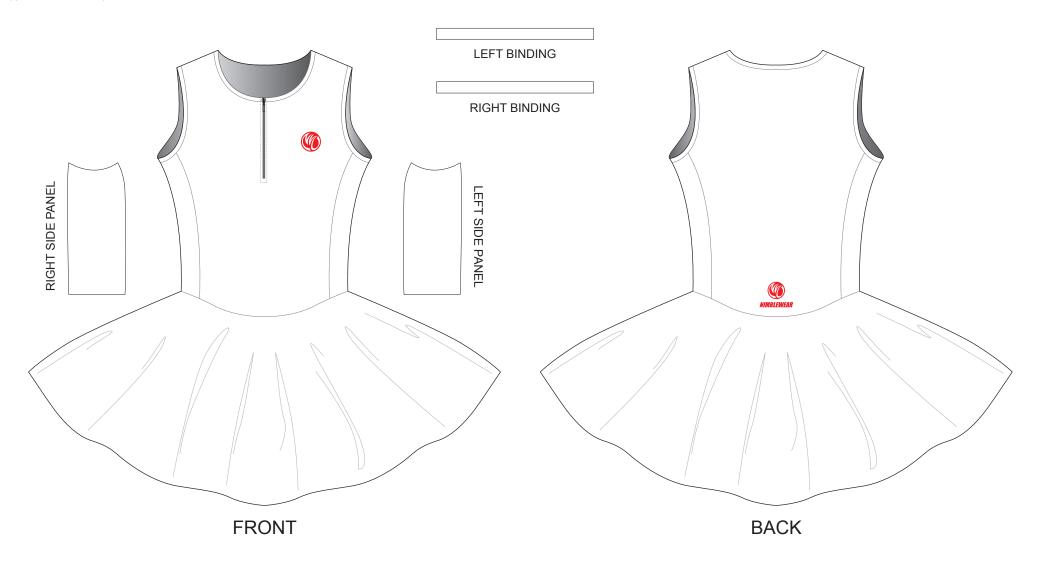

## **EL001 Netball Suit**

CUSTOMER: **VERSION: 1 DESIGN REQUEST NUMBER:** DATE: 00 / 00 / 2015 sales@nimblewear.com www.nimblewear.com

Please note that NIMBLEWEAR logo must appear on the upper chest area (left or right) and on the center of upper back for all the tops.