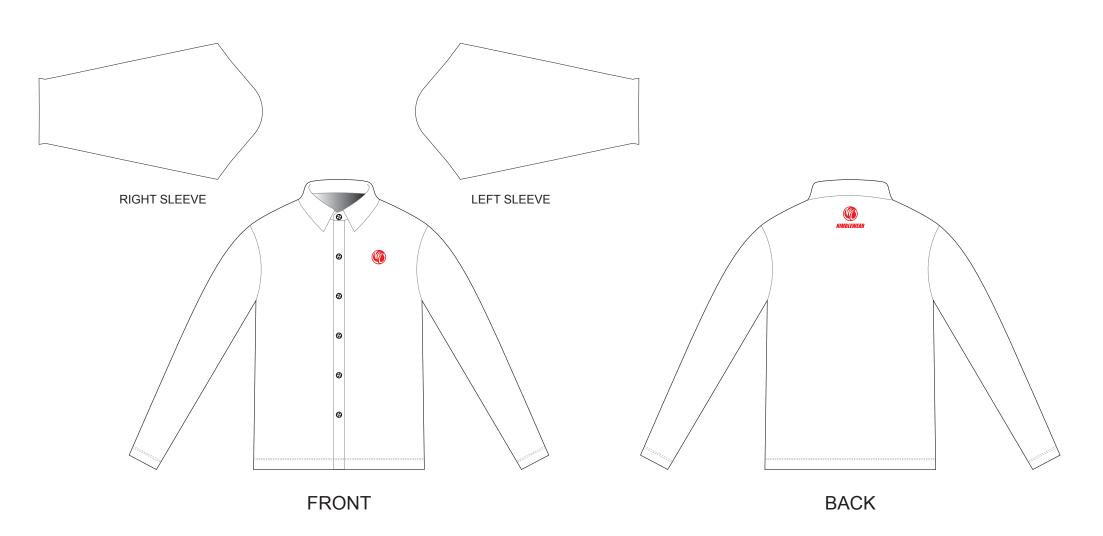

## **DD001 Long Sleeve Mechanical Shirt**

CUSTOMER: VERSION: 1

DESIGN REQUEST NUMBER: DATE: 00/00/2015

www.nimblewear.com sales@nimblewear.com

Full Button

Please note that NIMBLEWEAR logo must appear on the upper chest area (left or right) and on the center of upper back for all the tops.