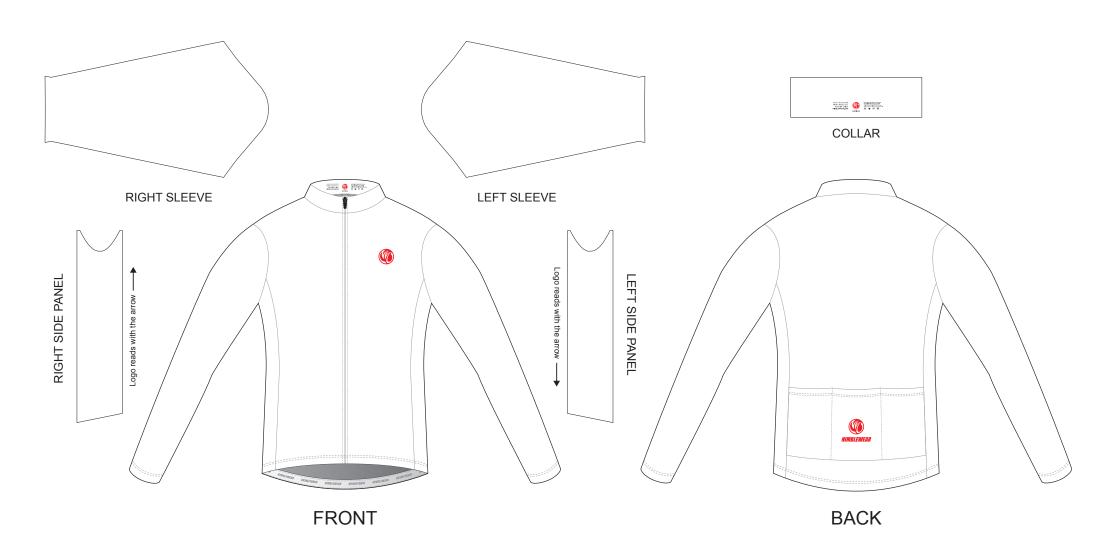

## **AB002 Long Sleeve Cycling Jersey**

CUSTOMER: **VERSION: 1 DESIGN REQUEST NUMBER:** DATE: 00 / 00 / 2015 sales@nimblewear.com www.nimblewear.com

SET-IN Sleeve

Please note that NIMBLEWEAR logo must appear on the upper chest area (left or right) and the center of lower back.