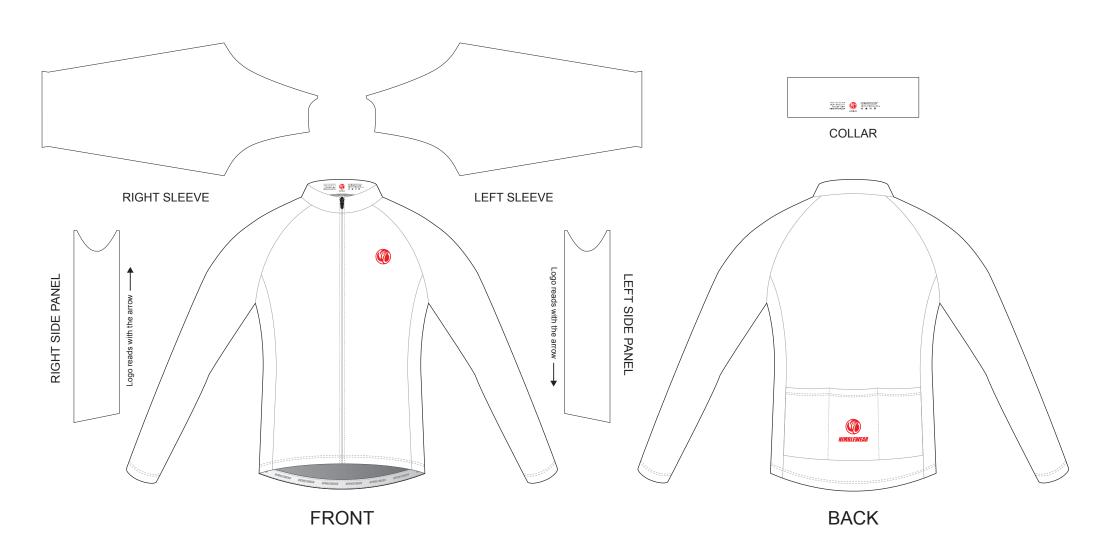

## **AB001 Long Sleeve Cycling Jersey**

CUSTOMER: **VERSION: 1 DESIGN REQUEST NUMBER:** DATE: 00 / 00 / 2015 sales@nimblewear.com www.nimblewear.com

RAGLAN Sleeve

Please note that NIMBLEWEAR logo must appear on the upper chest area (left or right) and the center of