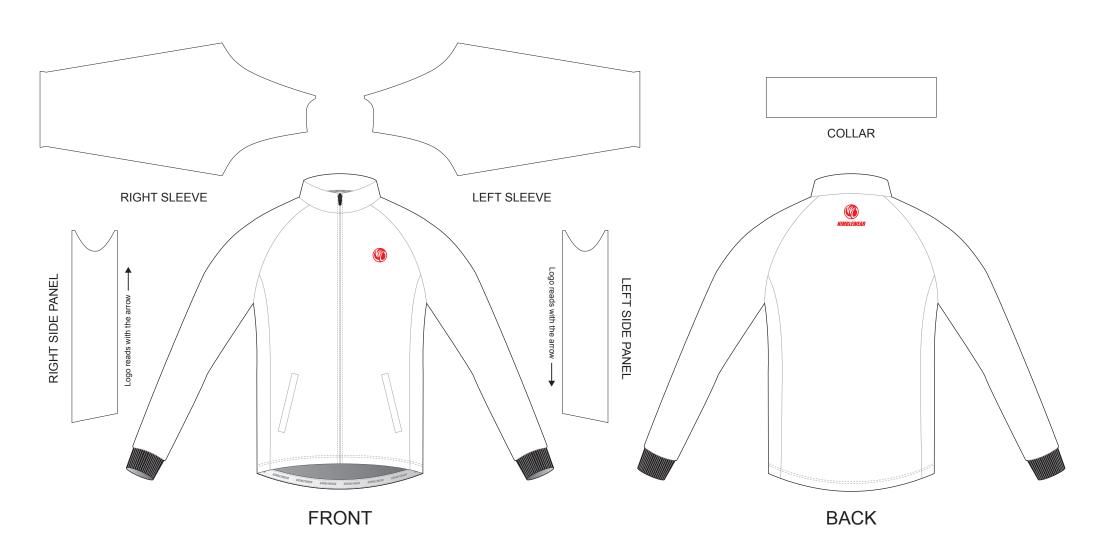

## **DE002 Casual Jacket**

CUSTOMER: **VERSION: 1 DESIGN REQUEST NUMBER:** DATE: 00/00/2015 sales@nimblewear.com www.nimblewear.com

Raglan, with Two Hand Pockets

Please note that NIMBLEWEAR logo must appear on the upper chest area (left or right) and on the center of upper back for all the tops.