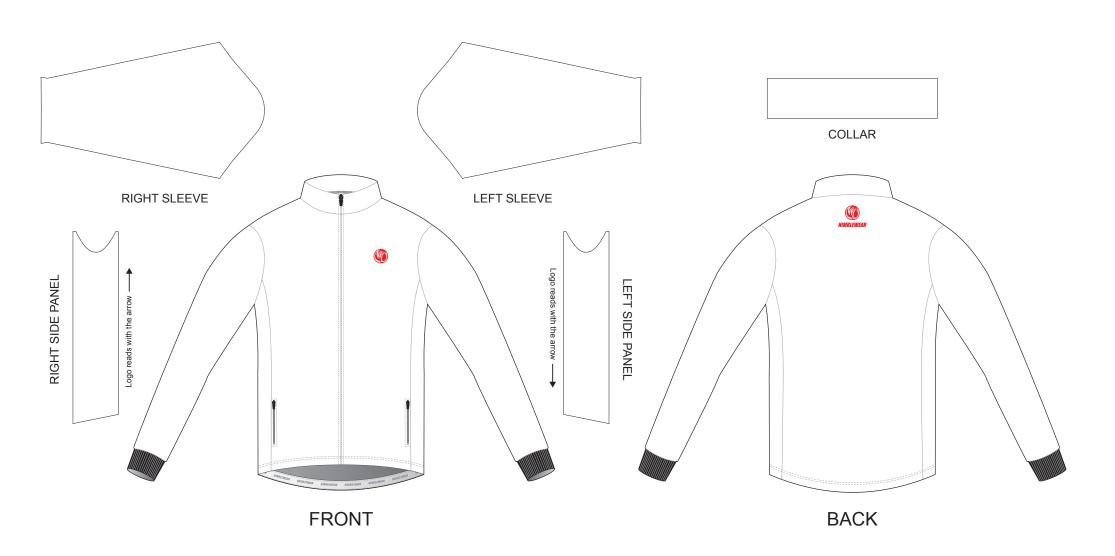

## **DE001 Casual Jacket**

CUSTOMER: **VERSION: 1 DESIGN REQUEST NUMBER:** DATE: 00/00/2015 sales@nimblewear.com www.nimblewear.com

Set-in, with Two Hand Pockets

Please note that NIMBLEWEAR logo must appear on the upper chest area (left or right) and on the center of upper back for all the tops.