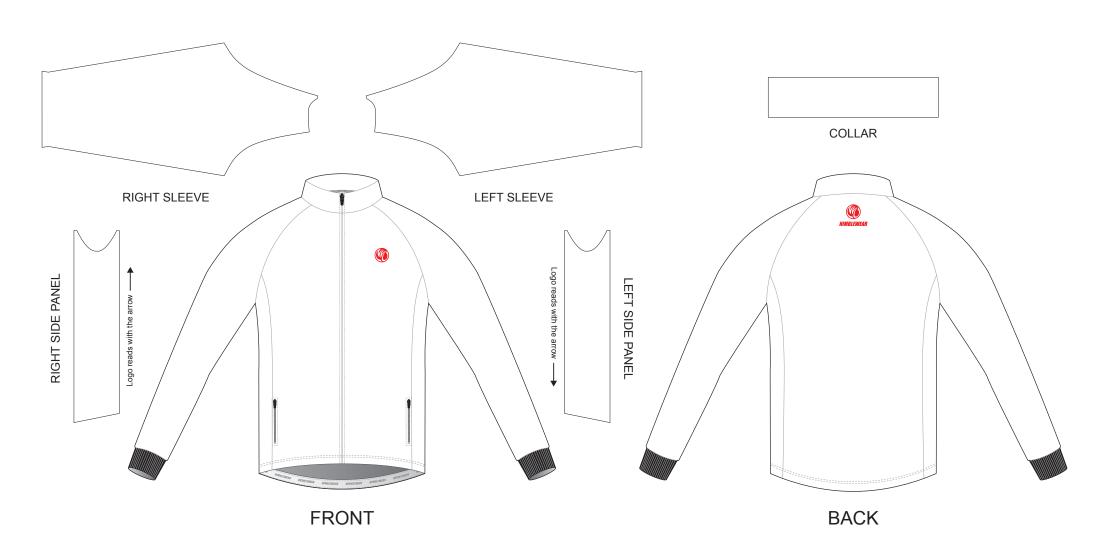

## **DE002 Casual Jacket**

CUSTOMER: **VERSION: 1 DESIGN REQUEST NUMBER:** DATE: 00/00/2015 sales@nimblewear.com www.nimblewear.com

Raglan, with Two Hand Pockets

Please note that NIMBLEWEAR logo must appear on the upper chest area (left or right) and on the center of upper back for all the tops.

- All logos must be provided in vector format and all fonts must be converted into outline.
- The color on-screen may vary from the finished product. To confirm the color please refer to PANTONE® MATCHING SYSTEM FORMULA GUIDE Solid Coated.
  - We will try the best to match the PANTONE® colors when printing, but exact matching