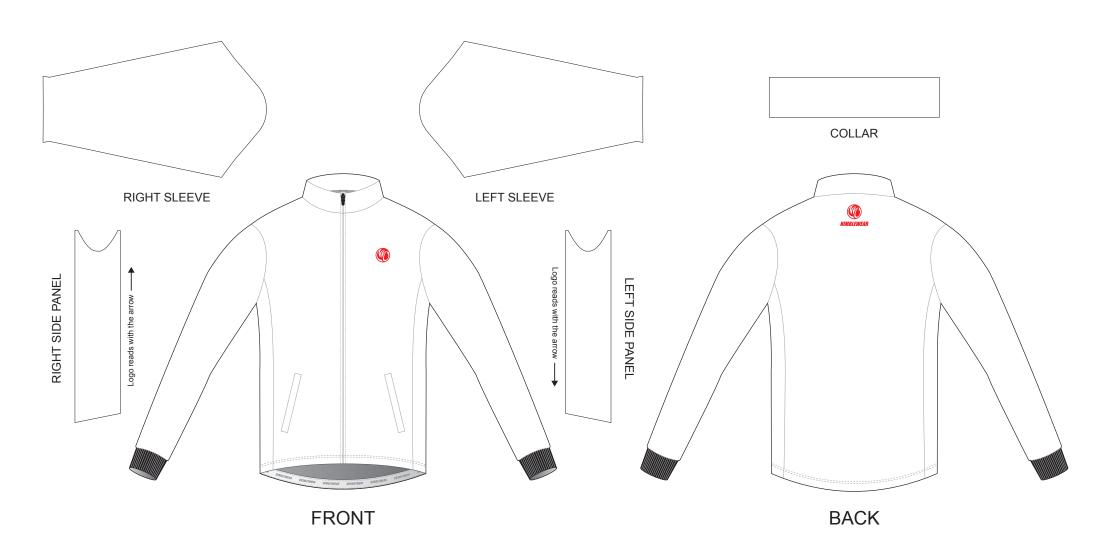

## **DE001 Casual Jacket**

CUSTOMER: **VERSION: 1 DESIGN REQUEST NUMBER:** DATE: 00/00/2015 sales@nimblewear.com www.nimblewear.com

Set-in, with Two Hand Pockets

Please note that NIMBLEWEAR logo must appear on the upper chest area (left or right) and on the center of upper back for all the tops.