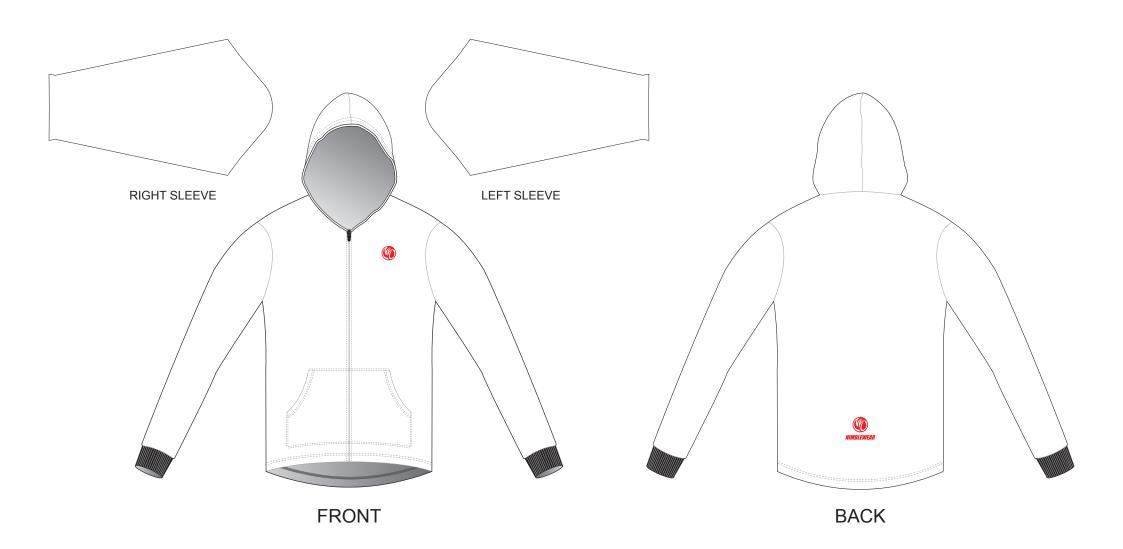

## **DF002 Hoodie Jacket**

CUSTOMER: VERSION: 1

DESIGN REQUEST NUMBER: DATE: 00 / 00 / 2015

www.nimblewear.com sales@nimblewear.com

Set-in, without Side Panel, with Two Hand Pockets

Please note that NIMBLEWEAR logo must appear on the upper chest area (left or right) and on the center of upper back for all the tops.