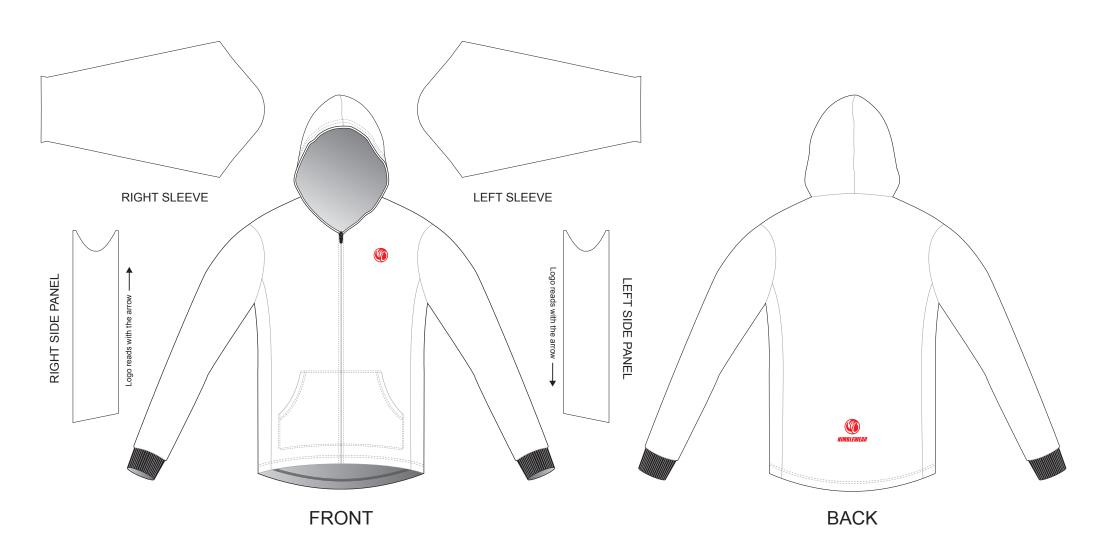

## **DF001 Hoodie Jacket**

CUSTOMER: VERSION: 1

DESIGN REQUEST NUMBER: DATE: 00/00/2015

www.nimblewear.com sales@nimblewear.com

Set-in, with Side Panel, with Two Hand Pockets

Please note that NIMBLEWEAR logo must appear on the upper chest area (left or right) and on the center of upper back for all the tops.