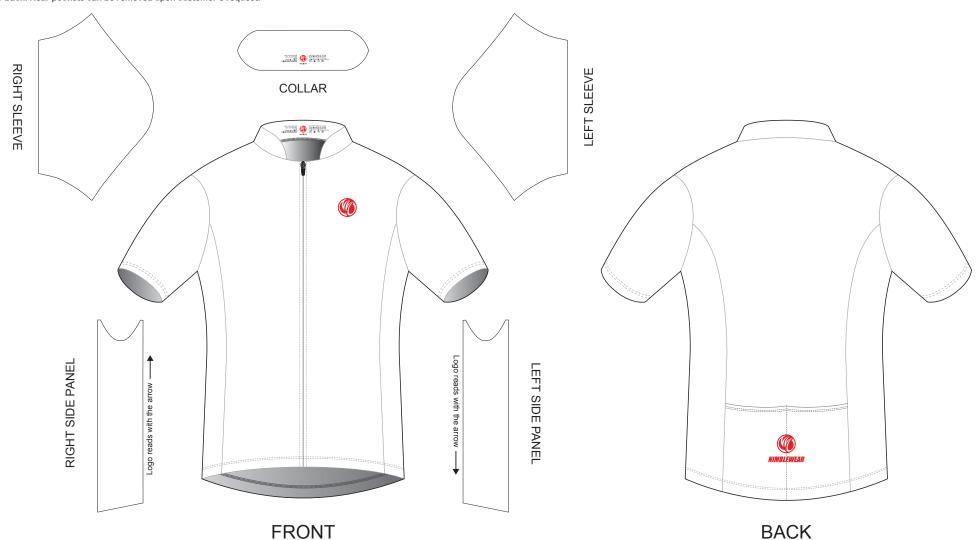

## **BI001 Short Sleeve Tri Top**

CUSTOMER: VERSION: 1 **DESIGN REQUEST NUMBER:** DATE: 00 / 00 / 2015 sales@nimblewear.com www.nimblewear.com

SET-IN Sleeve, with Two Rear Pockets

Please note that NIMBLEWEAR logo must appear on the upper chest area (left or right) and at the center of lower back. Rear pockets can be removed upon customer's request.