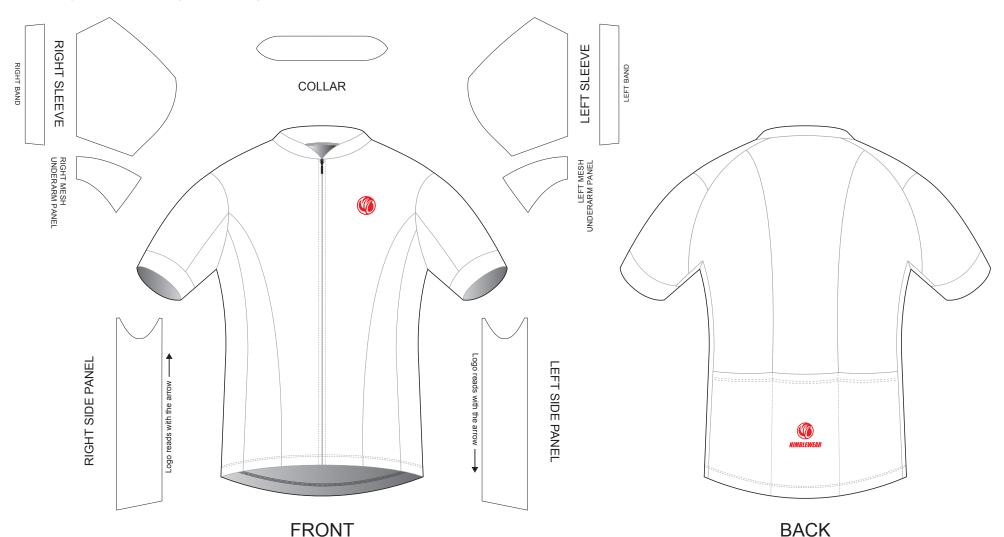

## **BI003 Short Sleeve Tri Top**

**CUSTOMER: VERSION: 1 DESIGN REQUEST NUMBER:** DATE: 00 / 00 / 2015 sales@nimblewear.com www.nimblewear.com

SET-IN Sleeve

Please note that NIMBLEWEAR logo must appear on the upper chest area (left or right) and at the center of lower back. Rear pockets can be removed upon customer's request.