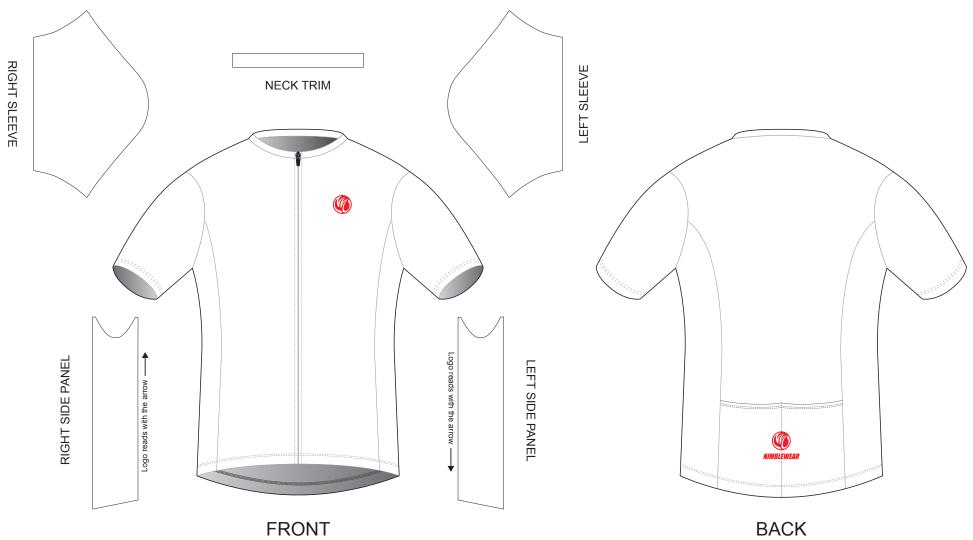

## **BI002 Short Sleeve Tri Top**

CUSTOMER: VERSION: 1

DESIGN REQUEST NUMBER: DATE: 00/00/2015

www.nimblewear.com sales@nimblewear.com

SET-IN Sleeve, with Two Rear Pockets

Please note that NIMBLEWEAR logo must appear on the upper chest area (left or right) and at the center of lower back. Rear pockets can be removed upon customer's request.