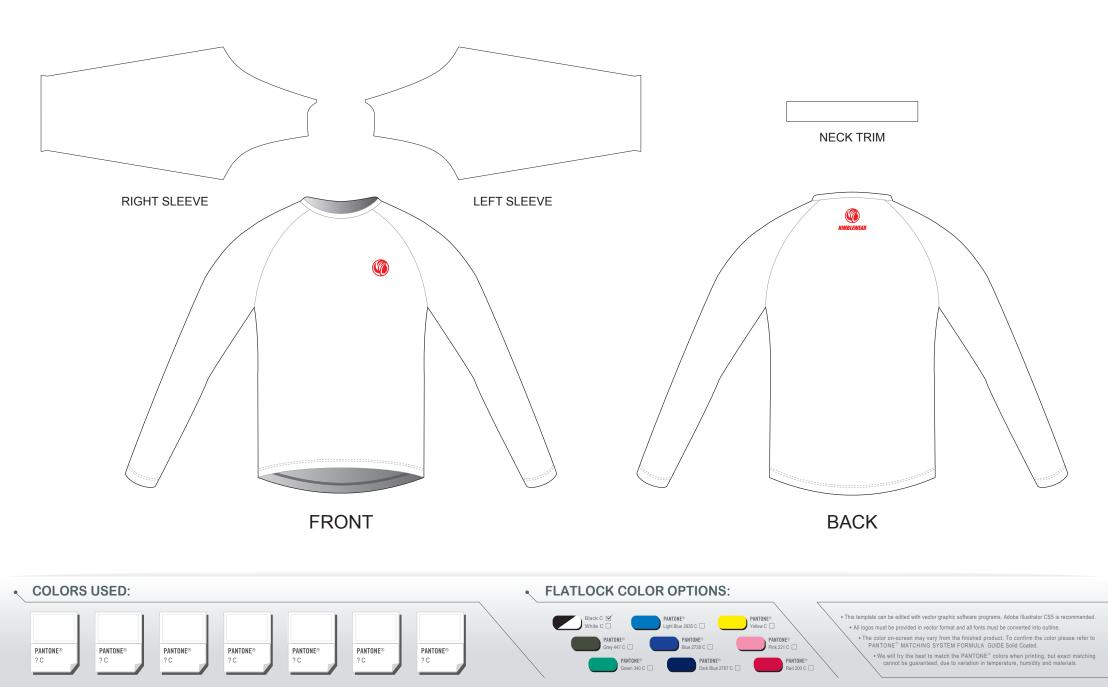

# CC001 Long Sleeve Running Shirt

 CUSTOMER:
 VERSION: 1

 DESIGN REQUEST NUMBER:
 DATE: 00 / 00 / 2015

 www.nimblewear.com
 sales@nimblewear.com

### Raglan, Crew Neck, without Side Panels