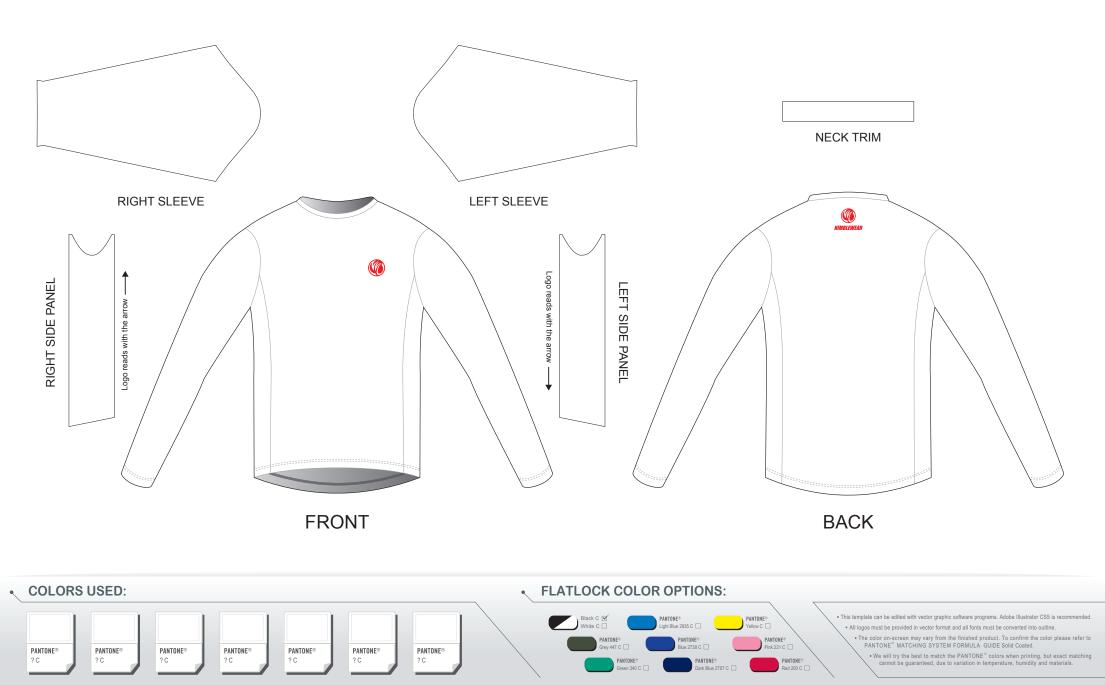

# CC004 Long Sleeve Running Shirt

 CUSTOMER:
 VERSION: 1

 DESIGN REQUEST NUMBER:
 DATE: 00 / 00 / 2015

 www.nimblewear.com
 sales@nimblewear.com

### Set-in, Crew Neck, with Side Panels