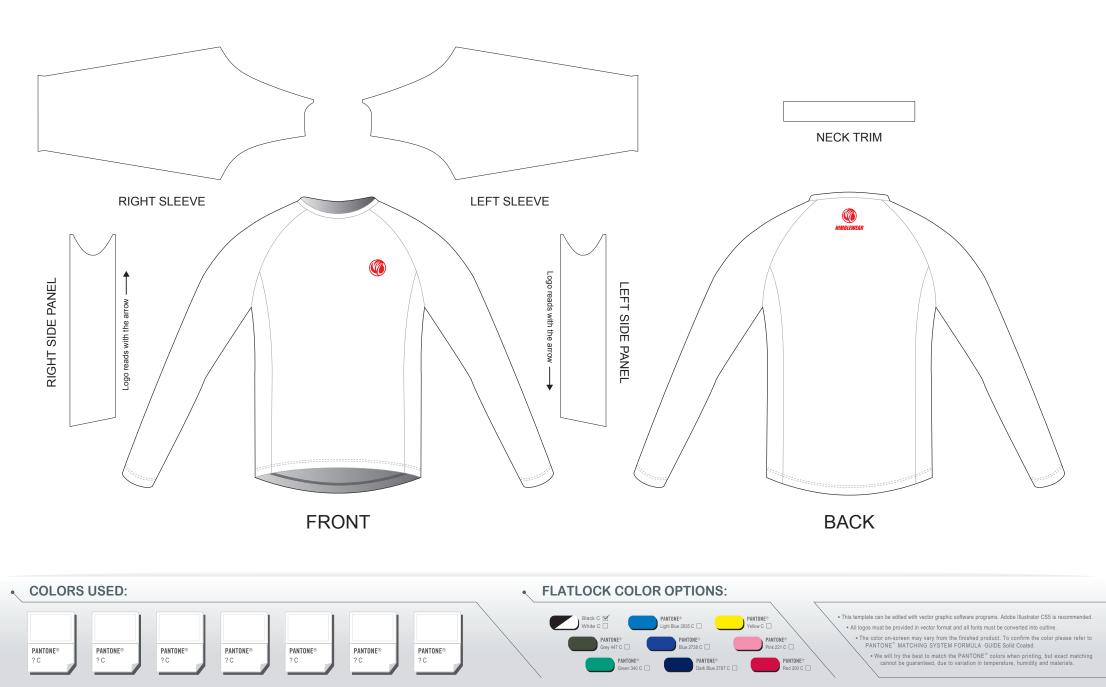

# CC003 Long Sleeve Running Shirt

 CUSTOMER:
 VERSION: 1

 DESIGN REQUEST NUMBER:
 DATE: 00 / 00 / 2015

 www.nimblewear.com
 sales@nimblewear.com

### Raglan, Crew Neck, with Side Panels