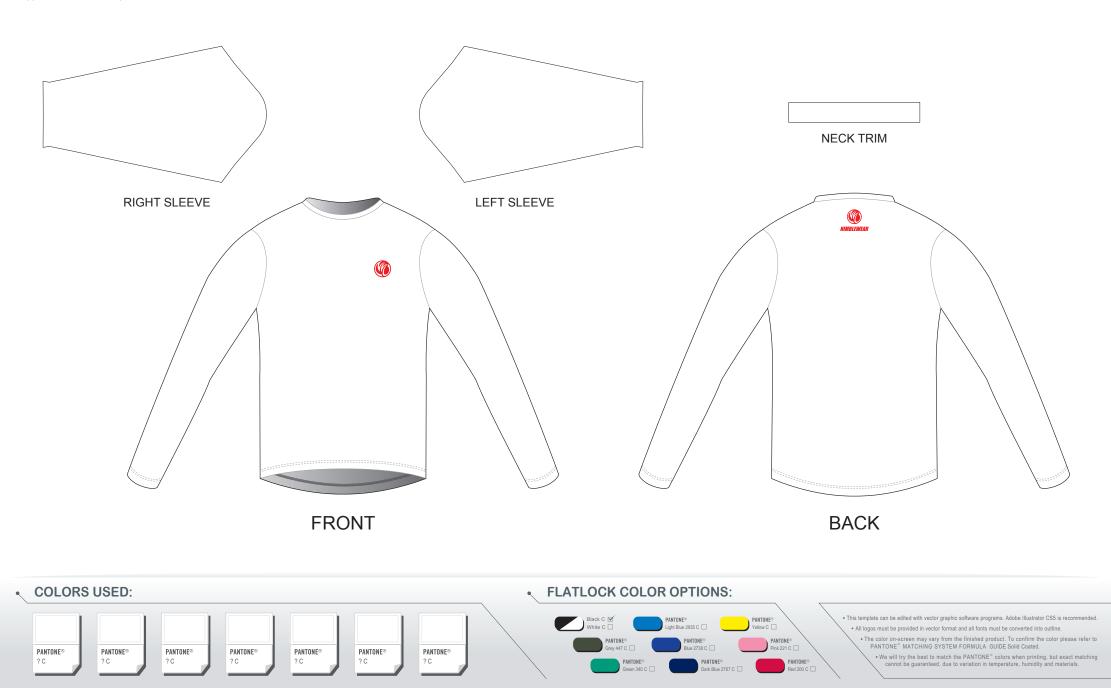

# CC002 Long Sleeve Running Shirt

 CUSTOMER:
 VERSION: 1

 DESIGN REQUEST NUMBER:
 DATE: 00 / 00 / 2015

 www.nimblewear.com
 sales@nimblewear.com

#### Set-in, Crew Neck, without Side Panels