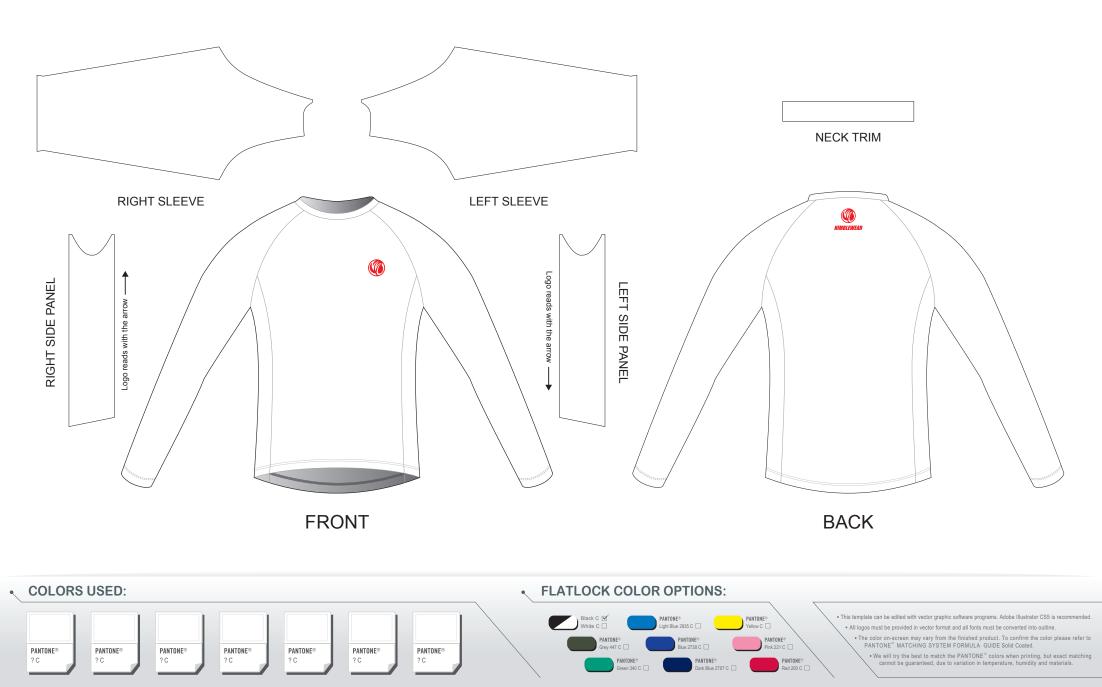

# CC003 Long Sleeve Running Shirt

 CUSTOMER:
 VERSION: 1

 DESIGN REQUEST NUMBER:
 DATE: 00 / 00 / 2015

 www.nimblewear.com
 sales@nimblewear.com

### Raglan, Crew Neck, with Side Panels