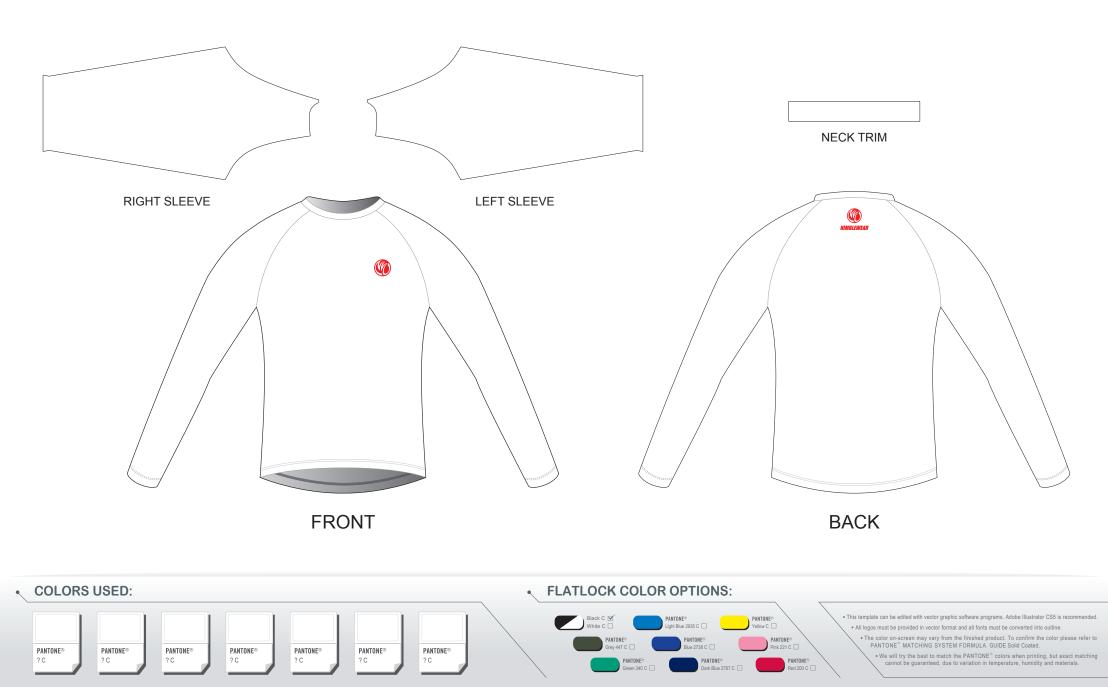

# CC001 Long Sleeve Running Shirt

 CUSTOMER:
 VERSION: 1

 DESIGN REQUEST NUMBER:
 DATE: 00 / 00 / 2015

 www.nimblewear.com
 sales@nimblewear.com

### Raglan, Crew Neck, without Side Panels