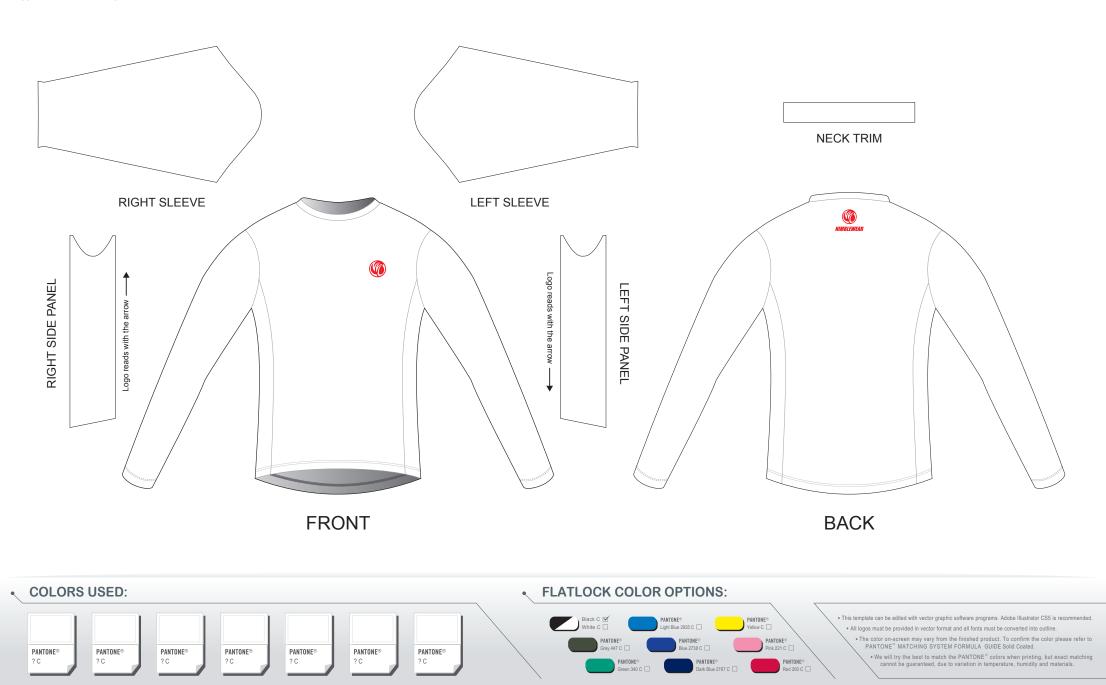

# CC004 Long Sleeve Running Shirt

 CUSTOMER:
 VERSION: 1

 DESIGN REQUEST NUMBER:
 DATE: 00 / 00 / 2015

 www.nimblewear.com
 sales@nimblewear.com

### Set-in, Crew Neck, with Side Panels