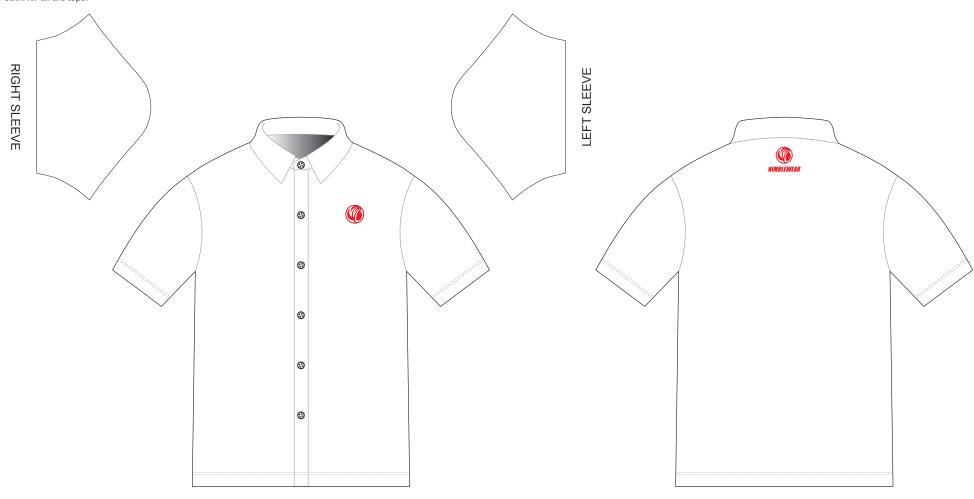

## **DC001 Short Sleeve Mechanical Shirt**

 CUSTOMER:
 VERSION: 1

 DESIGN REQUEST NUMBER:
 DATE: 00 / 00 / 2015

 www.nimblewear.com
 sales@nimblewear.com

Full Button

Please note that NIMBLEWEAR logo must appear on the upper chest area (left or right) and on the center of upper back for all the tops.

FRONT BACK

- This template can be edited with vector graphic software programs. Adobe Illustrator CS5 is recommended.
- All logos must be provided in vector format and all fonts must be converted into outline.
- The color on-screen may vary from the finished product. To confirm the color please refer to PANTONE® MATCHING SYSTEM FORMULA GUIDE Solid Coated.
  - We will try the best to match the PANTONE\* colors when printing, but exact matching cannot be guaranteed, due to variation in temperature, humidity and materials.